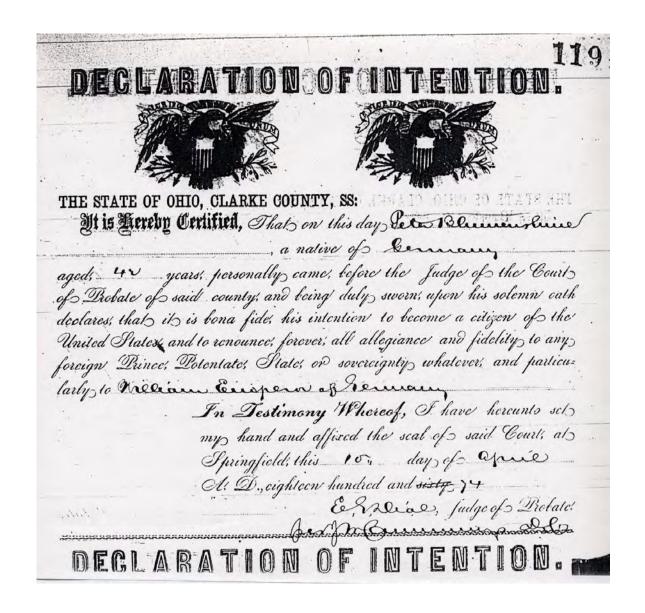

Blumenschein buried at Old St. Marcus Cemetery. A listing in the St. Louis City Directory for 1860 indicates the father Peter worked as a laborer.

Returning to Ohio, after the war, Peter applied for and was granted citizenship on April 20, 1874. Settling in the Springfield area, Peter purchased a 36-acre farm. The children of Peter and Hanna were Henry, Elizabeth, Peter, Minnie M., George A. and William S.