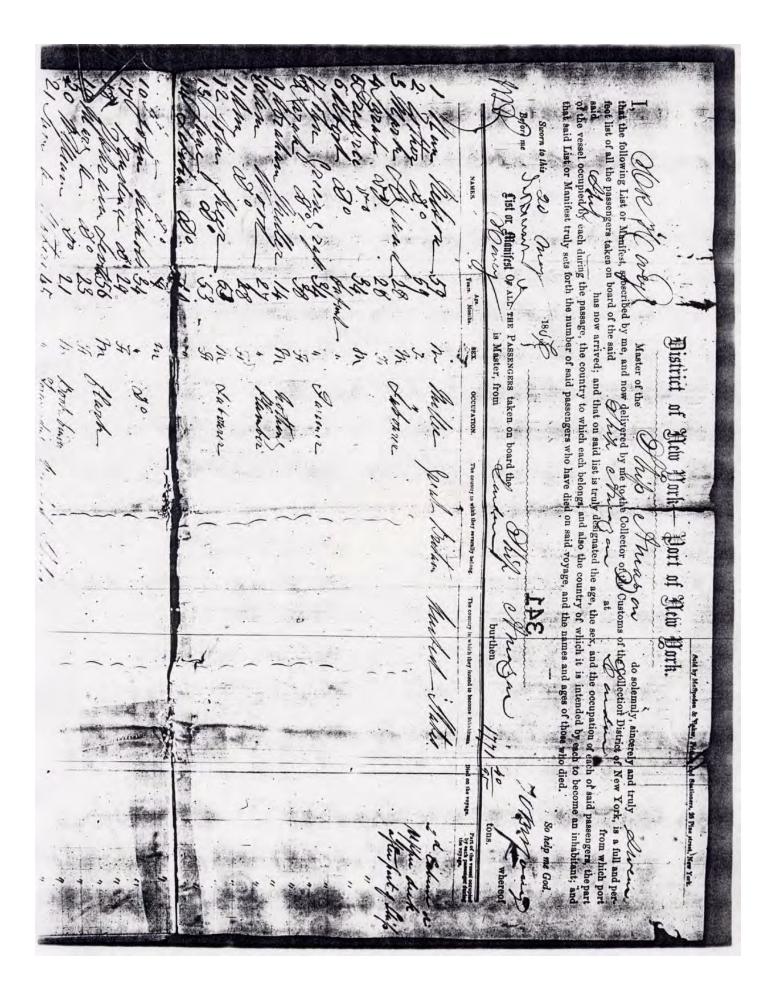

### London to New York

This past month Jim located the passenger list for Hannah and Peter Blumenschein's voyage from Germany to Ohio. Sailing from London on the packet<sup>1</sup> *Amazon*, they spent four to five weeks at sea, and arrived in New York on May 20, 1856. Peter and Hannah are listed on the passenger list as numbers 472 and 473, with the indication "ch born on the passage." Their accommodations were on the lower deck.

The square-rigger bark<sup>2</sup> *Amazon*, owned by the London Black X Line, was one of the largest and fastest of all the packets. Built in 1854<sup>3</sup> and carrying about 1,000 passengers, she was a 1771-ton ship, with a length of 216 feet and a beam of 42 feet.

Captain Henry R. Hovey, commanded her for the lifetime of the ship, from 1854 to 1862.

<sup>&</sup>lt;sup>3</sup>Most of the ship information has been taken from *Square-riggers on schedule*; the New York sailing packets to England, France and the cotton ports, by Robert Greenhalgh Albion.

<sup>&</sup>lt;sup>1</sup>A passenger boat carrying mail and cargo on a regular schedule.

<sup>&</sup>lt;sup>2</sup>A three-masted ship with foremast and main mast square-rigged and mizzenmast fore and aft rigged.