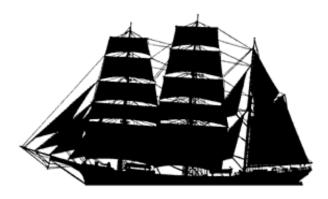

### London to New York

This past month Jim located the passenger list for Hannah and Peter Blumenschein's voyage from Germany to Ohio. Sailing from London on the packet<sup>1</sup> *Amazon*, they spent four to five weeks at sea, and arrived in New York on May 20, 1856. Peter and Hannah are listed on the passenger list as numbers 472 and 473, with the indication "ch born on the passage." Their accommodations were on the lower deck.

The square-rigger bark<sup>2</sup> *Amazon*, owned by the London Black X Line, was one of the largest and fastest of all the packets. Built in 1854<sup>3</sup> and carrying about 1,000 passengers, she was a 1771-ton ship, with a length of 216 feet and a beam of 42 feet.

Captain Henry R. Hovey, commanded her for the lifetime of the ship, from 1854 to 1862.

<sup>&</sup>lt;sup>3</sup>Most of the ship information has been taken from *Square-riggers on schedule*; the New York sailing packets to England, France and the cotton ports, by Robert Greenhalgh Albion.