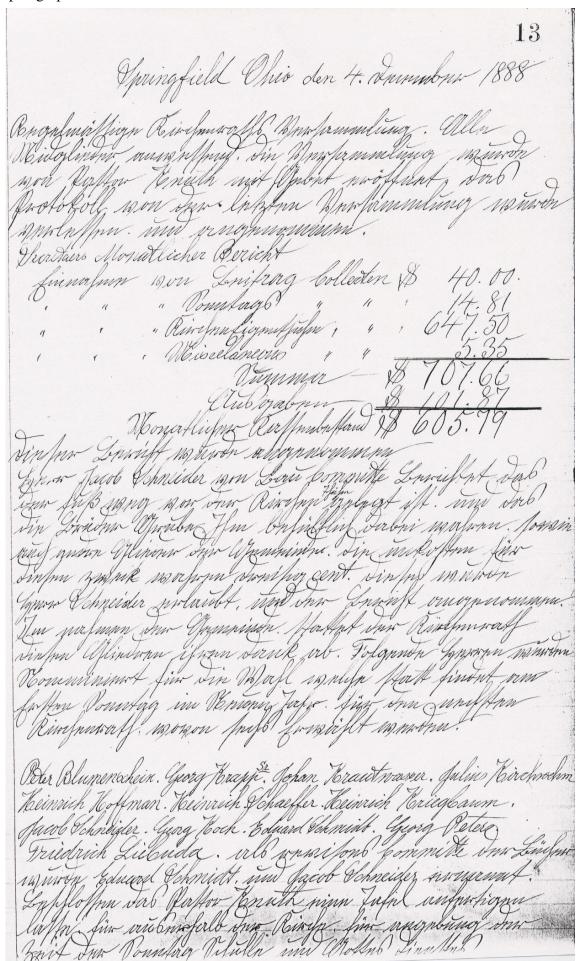

A member of the Lutheran Church in Germany, Peter was instrumental in the founding of St. Lukes Lutheran Church, on North Street, in Springfield Ohio. Church records in German list his name in several places. In addition, records of the children and the deaths of Peter and Hannah are shown in the church documents.