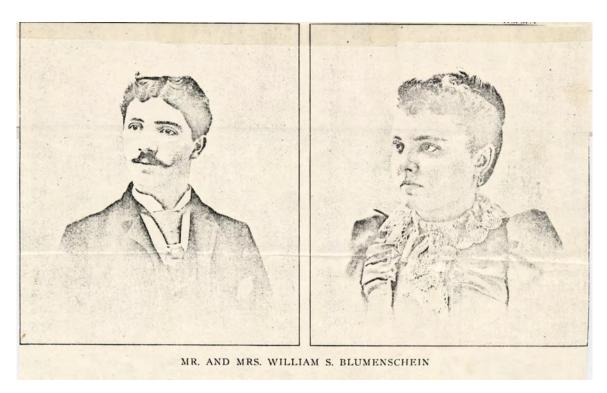

Blumenschein buried at Old St. Marcus Cemetery. A listing in the St. Louis City Directory for 1860 indicates the father Peter worked as a laborer.

Returning to Ohio, after the war, Peter applied for and was granted citizenship on April 20, 1874. Settling in the Springfield area, Peter purchased a 36-acre farm. The children of Peter and Hanna were Henry, Elizabeth, Peter, Minnie M., George A. and William S.