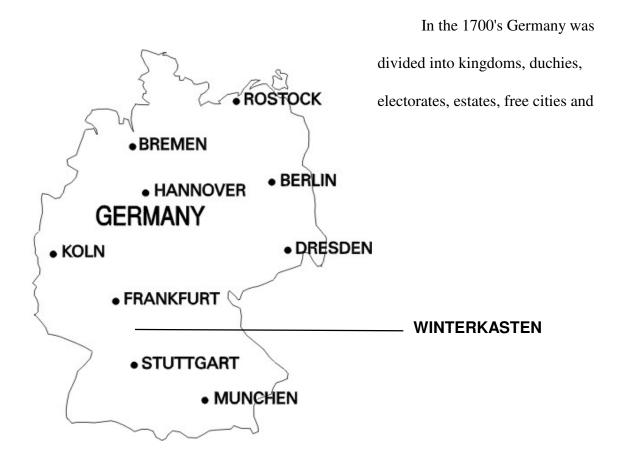

free states. Each had its own ruler, and only those living in free cities or free states could be citizens.

Direct ancestors of Johann Peter Blumenschein are traceable to 1739 in

Winterkasten, Lindenfels, Hessen, Germany. There is an indirect connection to Veltten