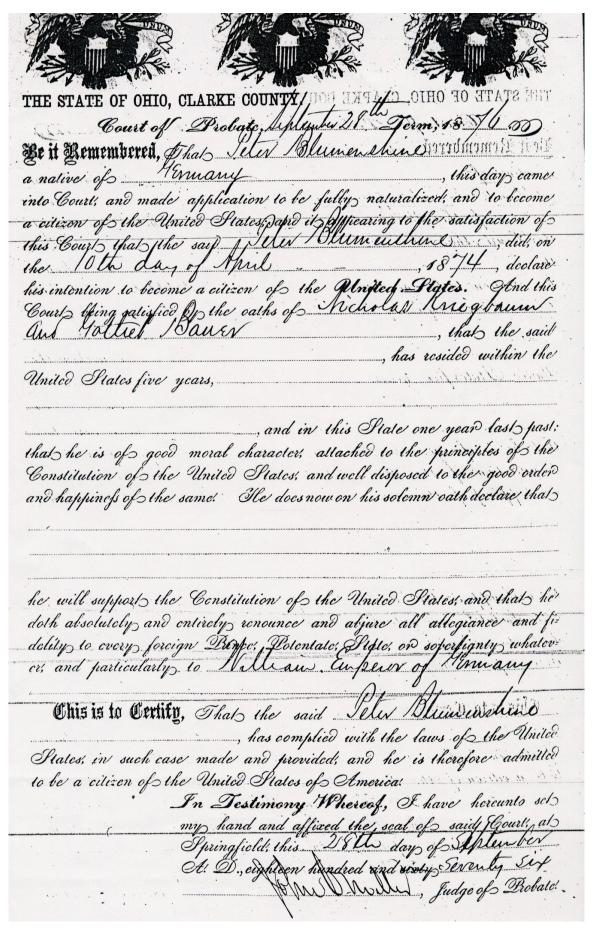

Blumenschein buried at Old St. Marcus Cemetery. A listing in the St. Louis City Directory for 1860 indicates the father Peter worked as a laborer.

Returning to Ohio, after the war, Peter applied for and was granted citizenship on April 20, 1874. Settling in the Springfield area, Peter purchased a 36-acre farm. The children of Peter and Hanna were Henry, Elizabeth, Peter, Minnie M., George A. and William S.