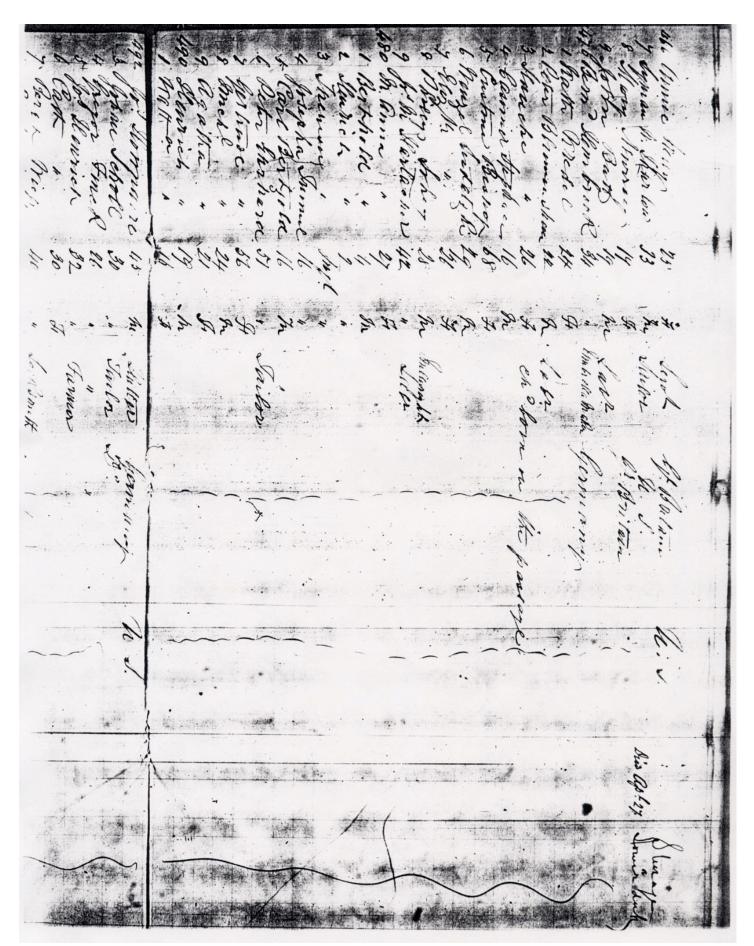

### London to New York

This past month Jim located the passenger list for Hannah and Peter Blumenschein's voyage from Germany to Ohio. Sailing from London on the packet<sup>1</sup> *Amazon*, they spent four to five weeks at sea, and arrived in New York on May 20, 1856. Peter and Hannah are listed on the passenger list as numbers 472 and 473, with the indication "ch born on the passage." Their accommodations were on the lower deck.

The square-rigger bark<sup>2</sup> *Amazon*, owned by the London Black X Line, was one of the largest and fastest of all the packets. Built in 1854<sup>3</sup> and carrying about 1,000 passengers, she was a 1771-ton ship, with a length of 216 feet and a beam of 42 feet.

Captain Henry R. Hovey, commanded her for the lifetime of the ship, from 1854 to 1862.

<sup>&</sup>lt;sup>3</sup>Most of the ship information has been taken from *Square-riggers on schedule*; the New York sailing packets to England, France and the cotton ports, by Robert Greenhalgh Albion.

<sup>&</sup>lt;sup>1</sup>A passenger boat carrying mail and cargo on a regular schedule.

<sup>&</sup>lt;sup>2</sup>A three-masted ship with foremast and main mast square-rigged and mizzenmast fore and aft rigged.