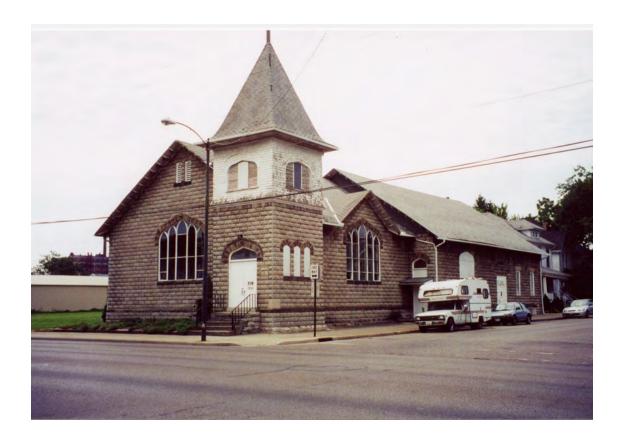

A member of the Lutheran Church in Germany, Peter was instrumental in the founding of St. Lukes Lutheran Church, on North Street, in Springfield Ohio. Church records in German list his name in several places. In addition, records of the children and the deaths of Peter and Hannah are shown in the church documents.